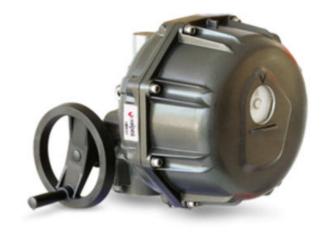

## MT25NM-75NM

MT electric actuator - Part numbers coming soon, contact us for more information

- IP68
- 25Nm to 75Nm
- Working temperature -20°C to +70°C
- AXMART Bluetooth module Battery Failsafe

## PRODUCT DESCRIPTION

The Valpes MT electric actuator is an IP68 rated multi turn electric actuator, with aluminium housing. The unit comes Visual position Indication, a manual override via hand wheel and is available in torques from 25nm to 75nm.

The MT actuator is supplied in accordance with CE-ROHS-REACH Directives.

MT Models include an RS485 Interface port and the AXMART Bluetooth module allowing Battery Failsafe, Proportional Control and Modbus Compatibility.